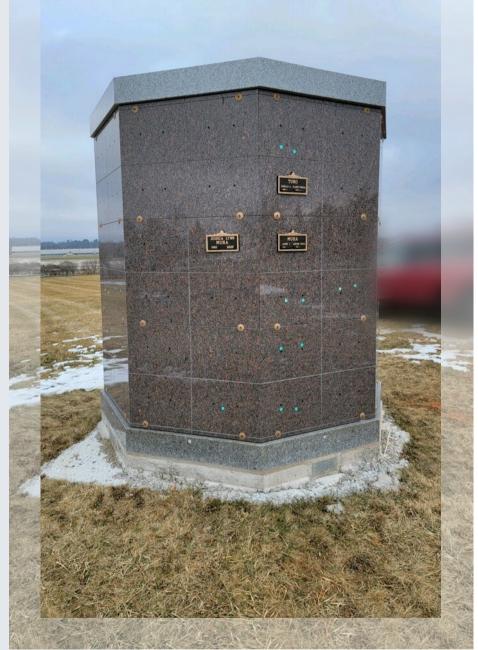

# **COLUMBARIUM** SINGLE AND DOUBLE NICHES

The Saint Patrick Cemetery columbarium has been well received. Currently, we have 35 single niche and 22 double niches available for purchase. As cremation becomes more requested, the church recognizes the need and prefers inurnment in a niche or burial in-ground of the ashes. Our property on McClures Gap Road addresses and satisfies all requirements. Pre-planning of your last wishes also saves a tremendous amount of stress and angst that your family would incur while making arrangements.

If you are interested in a single or double niche, please contact Margie Flatley-Carpenter at 717-243-4411 x. 208 or via email at mflatley-carpenter@saintpatrickchurch.org.